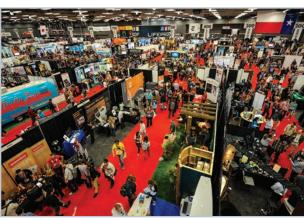

### **SXSW Trade Show**

#### The Exhibition for Creative Industries

The SXSW Trade Show is a four-day event, showcasing innovators at the forefront of the music, film and interactive fields.

Sunday March 9-Wednesday March 12, 2014