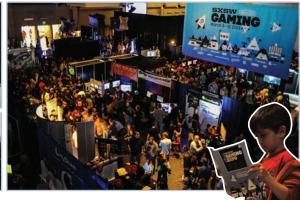

# **SXSW Gaming Expo**

The SXSW Gaming Expo is a free, open to the public arcade, bringing together the diverse threads of popular Geek Culture. The Expo will feature groundbreaking releases, tourneys, demos and more from the world's leading game publishers and hardware manufacturers. **Friday March 7–Sunday March 9, 2014** 