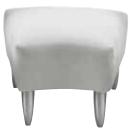

# newport

possible configurations:

loveseat Charcoal Leather 54"L 34"D 33"H – 8308

armless chair Charcoal Leather 24"L 34"D 33"H – 8109

**corner chair** *Charcoal Leather* 34"L 34"D 33"H – 81010

Call customer service at the number listed on Quick Facts. For fast, easy ordering, go to www.freemanco.com.