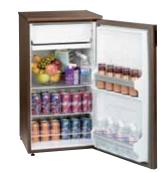

to bulletin boards to refrigerators and file cabinets. No matter the requirement, your exhibit will always stand out with these striking and functional pieces.

a. chrome stanchion with 8' retractable belt 42"H - C220121

**b. chrome sign holder** Holds 22"x 28" sign – C220118

c. round literature rack 17"W 17"L 57"H – N750135 Revolving black display holds printed materials for easy access from 20 pockets.

**d. flat literature rack** 10"W 55"H – N750136 Forward-facing black display presents printed materials in six pockets.

e. chrome coat tree C220109

**f. chrome easel** C220134

g. chrome bag rack C220110

h. contempo trash receptacle 8"W 24"H *Black* – N75053 *Aluminum* – N75054

wastebasket Wastebasket color may vary. C220107



#### **small refrigerator\*** 19"W 19"L 34"H – N75057





\*Note: Electrical power must be ordered separately. For ideas on furniture pairings, go to <u>www.freemanco.com</u>

9 Call customer service at the number listed on Quick Facts. For fast, easy ordering, go to <u>www.freemanco.com</u>.



file cabinet with lock Standard Size

**two-drawer** 15"W 29"L 28"H – N74082

**four-drawer** 15"W 29"L 50"H – N74081





floor-standing bulletin board 48"W 96"L 78"H – C10201484

# special draping

10-00

(not pictured) Special drape is available in a variety of colors. Refer to the order form for details.



San Antonio, Texas 78219 (210) 227-0341 • Fax: (469) 621-5611 FreemanSanAntonioES@freemanco.com



## **DISCOUNT PRICE DEADLINE DATE FEBRUARY 12, 2013**

**INCLUDE THE FREEMAN METHOD OF PAYMENT FORM WITH YOUR ORDER** 

# NAME OF SHOW: SXSW - SU