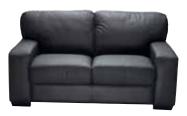

# lisbon

**chair** Black Leather 40"L 36"D 34"H – 81011

**loveseat** Black Leather 64"L 36"D 34"H – 8303

**sofa** *Black Leather* 88"L 36"D 34"H – 8302