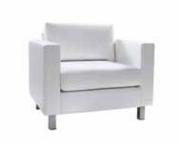

# roma

chair White Vinyl 37"L 31"D 33"H - 81020

sofa White Vinyl 78"L 31"D 33"H - 83016

Call customer service at the number listed on Quick Facts. For fast, easy ordering, go to www.freemanco.com.