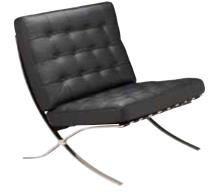

# lisbon

**chair** Black Leather 40"L 36"D 34"H – 81011

**loveseat** Black Leather 64"L 36"D 34"H – 8303

**sofa** *Black Leather* 88"L 36"D 34"H – 8302