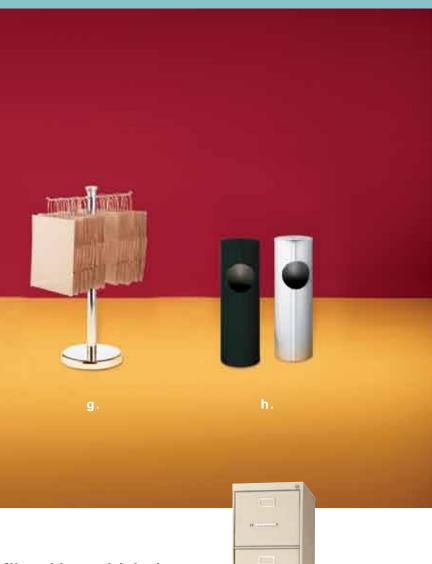

a. chrome stanchion with 8' retractable belt 42"H - C220121

**b. chrome sign holder** Holds 22"x 28" sign – C220118

c. round literature rack 17"W 17"L 57"H – N750135 Revolving black display holds printed materials for easy access from 20 pockets.

**d. flat literature rack** 10"W 55"H – N750136 Forward-facing black display presents printed materials in six pockets.

e. chrome coat tree C220109

**f. chrome easel** C220134

g. chrome bag rack C220110

h. contempo trash receptacle 8"W 24"H *Black* – N75053 *Aluminum* – N75054