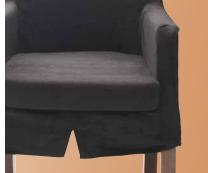

## diplomat chair

Black Diamond Fabric 25"W 28"L 36"H - N710144 Comfortable, yet compact for office or conference table seating.

**black diamond stool** 22"W 18"L 46"H – N71088

**casey padded stool** Black or Gray Fabric 20"W 21.5"L 42.5"H – C210112