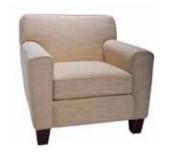

### cherry barrel chair

Cranberry or Taupe 23"W 22"L 29"H - N71038 Traditional style in a cherry finish with classic fabric pattern options.