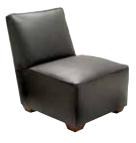

**sofa** *Black Fabric* 85"L 35"D 33"H – 8306

**tub chair** *Black Fabric* 31"L 31"D 31"H – 8103

Call customer service at the number listed on Quick Facts. For fast, easy ordering, go to www.freemanco.com.