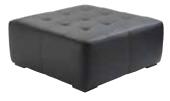

# ottomans

square ottoman Black Leather – 8154 White Leather – 8152 40"L 40"D 17"H

**bench ottoman** Black Leather – 8155 White Leather – 8153 60"L 24"D 17"H