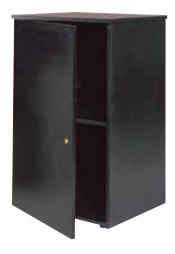

#### etagere

*Black* – 850604 *Silver* – 850605 30"L 16"D 70"H

locking door pedestal Black Laminate

24"L 24"D 42"H – 85078