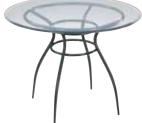

glass Black ou 42°W 42 Rounde is support

**glass conference table** Black or Chrome Pedestal 42"W 42"L 30"H – N72015 Rounded square glass top is supported by stylish metal frame in a choice of two colors.