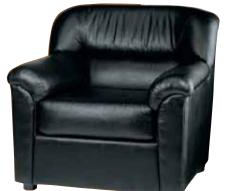

# seating

Sit back and relax – your search for comfortable seating is over. Pick from a sleek selection of sofas, loveseats and chairs that are sure to take your exhibit design to the next level.

# lisbon

**chair** Black Leather 40"L 36"D 34"H – 81011

**loveseat** Black Leather 64"L 36"D 34"H – 8303

**sofa** *Black Leather* 88"L 36"D 34"H – 8302