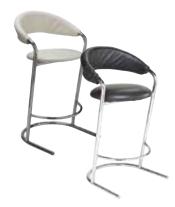

# bars & barstools

## martini bar

Grey metal rounded bar with frosted glass top and chrome legs 67"L 50"D 47"H – Radius 76.5" – 8501

possible configurations:

## shark swivel barstool

White Plastic/Chrome 22"L 19"D 34-44"H Adjustable – 810202

**gin barstool** *Maple Wood/Chrome* 16"L 16"D 29"H – 810505

Tables in coordinating colors are available upon request.

Call customer service at the number listed on Quick Facts. For fast, easy ordering, go to www.freemanco.com.