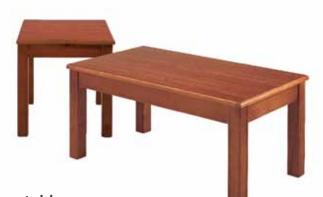

**cherry cocktail table** 19"W 36"L 17"H – N72026

**cherry end table** 20"W 20"L 20"H – N72027

Milano Table (page 6) Diplomat Chair (page 2)