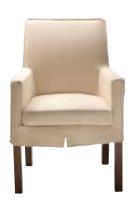

## diplomat chair

Black Diamond Fabric 25"W 28"L 36"H - N710144 Comfortable, yet compact for office or conference table seating.

**black diamond stool** 22"W 18"L 46"H – N71088

**casey padded stool** Black or Gray Fabric 20"W 21.5"L 42.5"H – C210112