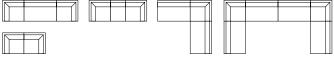

# newport

possible configurations:

loveseat Charcoal Leather 54"L 34"D 33"H – 8308

armless chair Charcoal Leather 24"L 34"D 33"H – 8109

**corner chair** *Charcoal Leather* 34"L 34"D 33"H – 81010

Call customer service at the number listed on Quick Facts. For fast, easy ordering, go to www.freemanco.com.