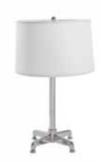

### **mason table lamp\*** *White/Brushed Silver* 16"D Round 26"H – 850707

mason floor lamp\* White/Brushed Silver 18"D Round 55"H – 850708

\*Electrical power must be ordered seperately.

Call customer service at the number listed on Quick Facts. For fast, easy ordering, go to www.freemanco.com.