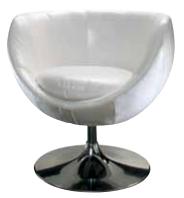

# vibe cube

Blue Vinyl – 81518 Pink Vinyl – 81520 Red Vinyl – 81519 Yellow Vinyl – 81517 18"L 18"D 18"H leather cube Black Leather – 81512 White Leather – 81511 17"L 17"D 18"H

Call customer service at the number listed on Quick Facts. For fast, easy ordering, go to www.freemanco.com.