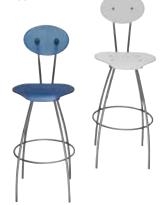

gray gaslift stool 24"W 20"L 46"H With Arms – N71048 No Arms – N71047

gray gaslift chair 26"W 20"L 38"H With Arms – N71046 No Arms – N71045

Telescoping height adjustment; five-caster base rolls with ease.

When it comes to basic seating needs, look no further than Freeman. Our wide array of well-designed modern chairs, armchairs and stools will serve any exhibitor's show space requirements.