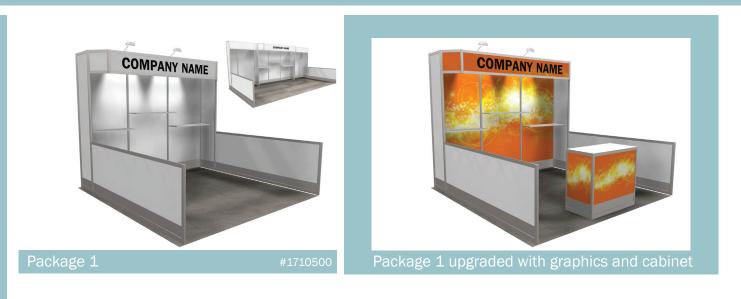

| 75.00            | 105.00 _           |                     |
|                                 | 6202500    | Exhibit Area / 1,501 - 2,500 sq. ft                         | 85.00            | 119.00 _           |                     |
|                                 | 6203500    | Exhibit Area / Over 2,500 sq.ft                             |                  |                    | Call for Quote      |
|                                 |            | TOTAL COST                                                  |                  |                    |                     |

|           |   | TOTAL COST |   |            |
|-----------|---|------------|---|------------|
|           | + |            | = |            |
| Sub-Total | - | 8.25 %Tax  |   | Total Cost |

# RENTAL **Exhibits**





# FREEMAN

**Questions?** All packages can be customized or modified, depending on your specific requirements. To speak to a rental exhibit specialist, or for custom components, call the number listed on Quick Facts. For fast, easy ordering, go to www.freemanco.com











\* All packages include Installation & Dismantle of Exhibit, Material Handling of Exhibit, Classic Carpet with Nightly Vacuuming, and 2 Arm Lights (per 100 sq. ft.)

| Color Options - Classic Carpet                                                                                                                     | Color Options - Fabric and Hardwall Panels          | Upgraded Color Options - Prestige Carpet                                                       |
|--------------------------------------------------