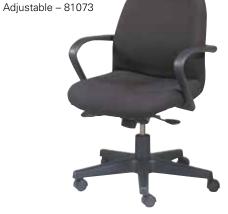

"H - 81090

iso mesh pull-up chair Black Vinyl/Black Steel 26"L 24"D 38"H - 810707

manhattan chair Oyster Velour/Black Steel 26"L 22"D 34"H - 810110













jetson chair Black Vinyl/Black Steel 19"L 18"D 31"H - 810702



Call customer service at the number listed on Quick Facts. For fast, easy ordering, go to www.freemanco.com.

# conference chairs

## luxor executive chair

Black Leather 27"L 28"D 47"H Adjustable – 810807



## flex chair

*Black Plastic/Chrome* 24"L 22"D 31"H – 81018



### perth highback chair

Black Leather/Chrome 23"L 21"D 43"H Adjustable – 810813



# tilt executive chair

*Onyx Fabric* 26"L 25"D 34"H – 81075



### altura conference/ guest chair Black Fabric/Black Steel

25"L 20"D 34"H – 81063



# altura junior executive chair

*Black Fabric* 25″L 25″D 37″H



Call customer service at the number listed on Quick Facts. For fast, easy ordering, go to www.freemanco.com.

# bars & barstools

## martini bar

Grey metal rounded bar with frosted glass top and chrome legs 67"L 50"D 47"H – Radius 76.5" – 8501



possible configurations:





## shark swivel barstool

White Plastic/Chrome 22"L 19"D 34-44"H Adjustable – 810202



**gin barstool** *Maple Wood/Chrome* 16"L 16"D 29"H – 810505



Tables in coordinating colors are available upon request.

Call customer service at the number listed on Quick Facts. For fast, easy ordering, go to www.freemanco.com.

# banana barstool

White Vinyl/Chrome – 810103 Black Vinyl/Chrome – 810104 21"L 22"D 30"H



**jetson barstool** Black Vinyl/Black Steel 18"L 19"D 29"H – 810706



#### ohio barstool

Grey Fabric/Chr