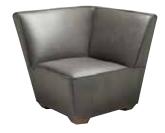

# newport

possible configurations:

loveseat Charcoal Leather 54"L 34"D 33"H – 8308

armless chair Charcoal Leather 24"L 34"D 33"H – 8109

**corner chair** *Charcoal Leather* 34"L 34"D 33"H – 81010

Call customer service at the number listed on Quick Facts. For fast, easy ordering, go to www.freemanco.com.