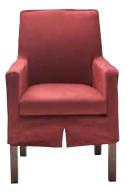

# globus occasional chair

White Vinyl/Chrome 28"L 26"D 28"H – 810819

**madrid chair** *White Leather* 30"L 30"D 31"H – 810816

**stage chair** 24"L 26"D 36"H

Camel Velour – 8106

Beige Velour – 8107

Red Velour – 8108