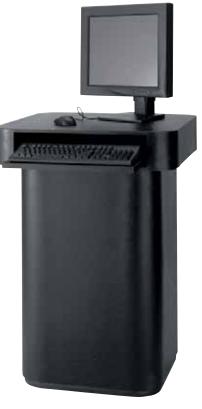

Table-top risers are also available in a variety of sizes. See order form for details.

display cubes Black

12" small

18" medium 18"W 18"L 36"H – N75031

24" large 24"W 24"L 42"H - N75032

orion computer kiosk Black 28"L 28"D 40.5"H - N75079

Pedestal for computer demo with keyboard tray and interior storage. (Computer not included.)

12"W 12"L 42"H - N75030

display cylinders Black

low 30"W 15"H - N75020

medium 18"W 20"H - N75021

high 24"W 36"H – N75022