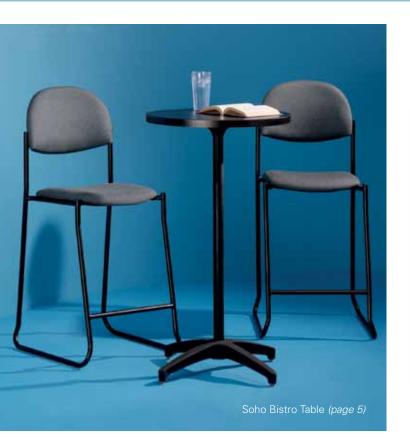

**cherry cocktail table** 19"W 36"L 17"H – N72026

**cherry end table** 20"W 20"L 20"H – N72027

Milano Table (page 6) Diplomat Chair (page 2)

#### soho series

| Black-Top Mini   | 18"H x 18"W | N72066 |
|------------------|-------------|--------|
| Black-Top Café   | 30"H x 24"W | N72069 |
| Black-Top Bistro | 42"H x 24"W | N72070 |
| Black-Top Café   | 30"H x 36"W | N72067 |
| Black-Top Bistro | 42"H x 36"W | N72068 |