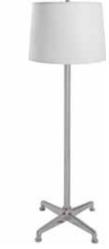

### **mason table lamp\*** *White/Brushed Silver* 16"D Round 26"H – 850707

mason floor lamp\* White/Brushed Silver 18"D Round 55"H – 850708

\*Electrical power must be ordered seperately.

Call customer service at the number listed on Quick Facts. For fast, easy ordering, go to www.freemanco.com.