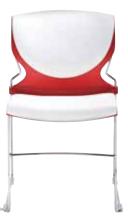

# memphis

chair Black Fabric 27.25"L 31.75"D 27.5"H - 810812

sofa (compact) Black Fabric 55"L 31"D 28"H - 83064