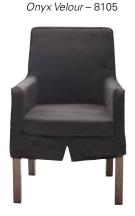

executive chair Black Tweed 28"W 25"L 45"H - N71044

black diamond side chair 21"W 23"L 32"H - N71089

black diamond armchair 20"W 21"L 33"H – N71090