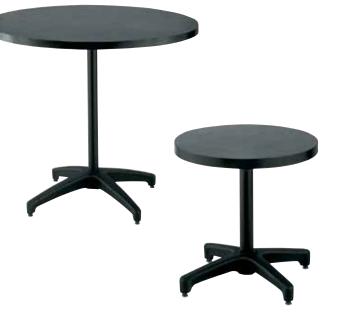

## pedestal tables

A range of table-top sizes and materials with pedestals in various heights to fit any space.

#### soho series

| Black-Top Mini   | 18"H x 18"W | N72066 |
|------------------|-------------|--------|
| Black-Top Café   | 30"H x 24"W | N72069 |
| Black-Top Bistro | 42"H x 24"W | N72070 |
| Black-Top Café   | 30"H x 36"W | N72067 |
| Black-Top Bistro | 42"H x 36"W | N72068 |