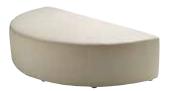

# south beach

possible configurations (featuring the half round ottomans from page 5):

**sofa** *Platinum Suede* 69"L 29"D 33"H – 8301

**ottoman** *Platinum Suede* 25"L 31"D 18"H – 8151

key west

**loveseat** Black Fabric 57"L 35"D 33"H – 8307

# half round ottoman

White Leather – 81514 Black Leather – 81513 72"L 36"D 17"H