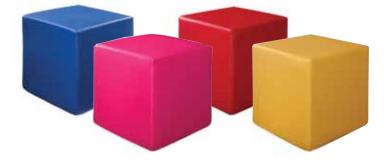

# vibe cube

Blue Vinyl – 81518 Pink Vinyl – 81520 Red Vinyl – 81519 Yellow Vinyl – 81517 18"L 18"D 18"H leather cube Black Leather – 81512 White Leather – 81511 17"L 17"D 18"H

Call customer service at the number listed on Quick Facts. For fast, easy ordering, go to www.freemanco.com.