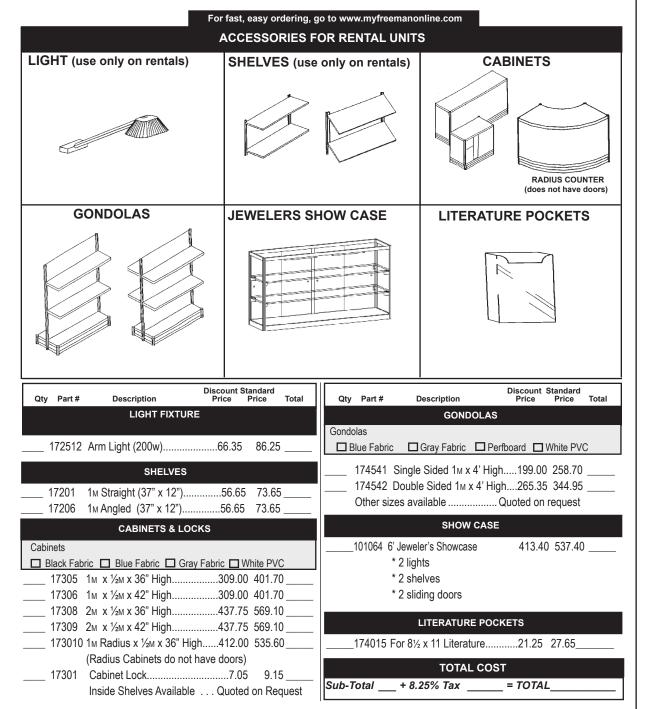

For fast, easy ordering, go to www.freemanco.com/store

| Qty | Part #               | Description                           | Discount<br>Price | Standard<br>Price | Total |   | Qty  | Part #           | Description                                |                    | Discount<br>Price | Standard<br>Price | Total |
|-----|----------------------|---------------------------------------|-------------------|-------------------|-------|---|------|------------------|--------------------------------------------|--------------------|-------------------|-------------------|-------|
|     |                      | CHAIRS<br>Pages 1 &                   |                   |                   |       |   |      |                  |                                            | ABLES<br>jes 7 & 8 |                   |                   |       |
|     |                      |                                       |                   |                   |       | - |      | N72028           | Metro Slate Cock                           | tail Table         | 118.60            | 154.20            |       |
|     | _N71092              | Diva Counter Stool                    | 155.10            | 201.65            |       |   |      | N72029           | Metro Slate End T                          | Fable              | 87.45             | 113.70            |       |
|     | _N71091              | Diva Chair                            | 132.15            | 171.80            |       |   |      | C115103          | Studio Black Cocl                          | ktail Table        | . 103.00          | 133.90            |       |
|     | -                    | Santana Chair                         |                   | 157.15            |       |   |      | C115104          | Studio Black End                           | Table              | 79.75             | 103.70            |       |
|     | -                    | Diplomat Chair                        |                   | 218.65            |       |   |      |                  |                                            |                    |                   |                   |       |
|     | _ N71038             | Cherry Barrel Chair                   | 145.75            | 189.50_           |       |   | Pede | estal Table      | es - SoHo Series                           |                    |                   |                   |       |
|     |                      | Cranberry                             | upe               |                   |       |   |      |                  |                                            |                    |                   |                   |       |
|     |                      |                                       |                   |                   |       |   |      | N72069           | Black-Top Cafe 30                          |                    |                   | 175.85            |       |
|     |                      | Pages 3 & 4                           |                   |                   |       |   |      | N72070           | Black-Top Bistro 4                         |                    |                   | 175.85            |       |
|     | N71048               | Gray Gaslift Stool w/Arms             | s 167.70          | 218.00            |       |   |      | N72067           | Black-Cafe Table                           |                    |                   | 176.35            |       |
|     | N71047               | Gray Gaslift Stool                    |                   | 218.00            |       |   |      | N72068           | Black-Bistro Table                         | 30"H x 42"W        | / 135.65          | 176.35            |       |
|     | _N71046              | Gray Gaslift Chair w/Arm              |                   | 202.55            |       |   |      |                  |                                            |                    |                   |                   |       |
|     | _N71045              | Gray Gaslift Chair                    |                   | 202.55            |       |   | Pede | stal Table       | es - Chelsea Serie                         | s - Butch          | er Block T        | op                |       |
|     | _N71044              | Executive Chair                       | 179.85            | 233.80            |       |   |      |                  |                                            |                    |                   | •                 |       |
|     | _N71088              | Black Diamond Stool                   | 90.80             | 118.05            |       |   |      | N72063           | Cafe Table 30"H x 3                        |                    |                   | 162.20            |       |
|     | _N71089              | Black Diamond Side Cha                | ir 78.00          | 109.75            |       |   |      |                  | Cafe Table 30"H x 3                        |                    |                   | 162.20            |       |
|     | _N71090              | Black Diamond Armchair                | 98.45             | 128.00            |       |   |      |                  | Bistro Table 42'H x<br>Bistro Table 42"H x |                    |                   | 162.10<br>162.10  |       |
|     | _ C210108            | Limerick Chair                        | 55.00             | 69.50             |       |   |      | N/20164          | BISTRO TADIE 42 H X                        | 30 W               | 124.70            | 162.10            |       |
|     | _C210112             | Casey Padded Stool                    | 88.00             | 109.50            |       |   |      |                  | OFFICE                                     | ELIDNIT            | TUDE              |                   |       |
|     | N72026               | Cherry Cocktail Table                 | 134.05            | 174.25            |       |   |      |                  |                                            | es 9 & 10          |                   |                   |       |
|     | N72027               | Cherry End Table                      |                   | 144.05            |       |   |      |                  |                                            |                    |                   |                   |       |
|     | -                    | Glass Conference Table.               |                   | 196.15            |       |   |      | N72093           | Milano Table/Blon                          |                    |                   | 393.65            |       |
|     | -                    | Black Chrome                          |                   |                   |       |   |      | N72092           | Milano Table/Blac                          |                    |                   | 382.15            |       |
|     |                      |                                       |                   |                   |       |   |      | N72094           | Luna Table/Black                           |                    |                   | 564.80            |       |
|     |                      |                                       |                   |                   |       |   |      |                  | Hemingway Writir                           | 0                  |                   | 335.80            |       |
|     |                      |                                       |                   |                   |       |   |      | N74061           | Cherry Desk 5'                             |                    |                   | 531.00            |       |
|     |                      |                                       |                   |                   |       |   |      | N74065           | Cherry Bookcase                            |                    |                   | 179.15            |       |
|     |                      |                                       |                   |                   |       |   |      | N74064           | Cherry Credenza                            |                    |                   | 409.10            |       |
|     |                      | LOUNGE SE                             | ATING             |                   |       |   |      | N74071           | Oak Desk 5'                                |                    |                   | 489.15            |       |
|     |                      |                                       |                   |                   |       | • |      | N74075<br>N74074 | Oak Bookcase<br>Oak Credenza               |                    |                   | 180.30<br>378.15  |       |
|     | _ N73091<br>_ N71093 | Signature Loveseat<br>Signature Chair |                   | 594.10<br>386.30  |       |   |      | N/40/4           | Oak Gredenza                               |                    | . 290.90          | 378.15            |       |
|     |                      |                                       |                   |                   |       |   |      |                  | DISPLA                                     | Y FURN             | ITHRE_            |                   |       |
|     |                      |                                       |                   |                   |       |   |      |                  | Pag                                        | es 11 & ′          | 12                |                   |       |
|     |                      |                                       |                   |                   |       |   |      | N72056           | Display Counter                            |                    |                   | 335.80            |       |
|     |                      |                                       |                   |                   |       |   |      | N75079           | Orion Computer k                           |                    |                   | 376.15            |       |
|     |                      |                                       |                   |                   |       |   |      | N75030           | Black Display Cu                           |                    |                   | 201.65            |       |
|     |                      |                                       |                   |                   |       |   |      | N75031           | Black Display Cu                           |                    |                   | 218.90            |       |
|     |                      |                                       |                   |                   |       |   |      | N75032           | Black Display Cul                          | be/Large           | 194.95            | 253.45_           |       |

|          |           |                                    | 101               | iusi, cusy        | oracring, | go to m |                | hanco.com/store                                         |        |                   |       |
|----------|-----------|------------------------------------|-------------------|-------------------|-----------|---------|----------------|---------------------------------------------------------|--------|-------------------|-------|
| Qty      | Part #    | Description                        | Discount<br>Price | Standard<br>Price | Total     | Qty     | Part #         | Description                                             | Price  | Standard<br>Price | Total |
|          |           | TABLES                             |                   |                   |           |         |                | ACCESSOF<br>Pages 13 8                                  |        |                   |       |
| Display  | y Cylind  | ers                                |                   |                   |           |         | C220121        | Chrome Stanchion w/belt                                 |        | 108.30            |       |
|          | N75020    | Black Display Cylinder/Low         | . 121.60          | 158.10            |           |         |                | Chrome Sign Holder                                      |        | 83.70             |       |
|          | N75021    | Black Display Cylinder/Med         |                   | 186.40            |           |         |                | Round Literature Rack                                   |        | 169.00            |       |
|          | N75022    | Black Display Cylinder/High        | n 160.45          | 208.60            |           |         |                | Flat Literature Rack                                    |        | 158.40            |       |
|          |           | 1,5,5,00                           |                   |                   |           |         | C220109        | Chrome Coat Tree                                        | 35.40  | 45.10             |       |
| Linon    | Tables -  | Tables are 30" wide                |                   |                   |           |         |                | Chrome Easel                                            |        | 42.00             |       |
|          |           | Blue Gray White                    |                   |                   |           |         |                | Chrome Bag Rack                                         |        | 97.50             |       |
| <b>—</b> | _         | <b>—</b> / —                       |                   |                   |           |         |                | Aluminum Trash Receptad                                 |        | 85.40             |       |
|          |           |                                    |                   |                   |           |         |                | Wastebasket                                             |        | 20.75             |       |
|          | C19568    | Linen Cloth for 6' or 8' Table     | e 74.25           | 93.00             |           |         | N75057         | Small Refrigerator                                      | 286.30 | 372.20            |       |
|          | C195400   | ) 4' Linen Table/30"H <sup>*</sup> | . 101.25          | 123.25            |           |         |                | Black Table Lamp                                        |        | 93.60             |       |
|          | C195600   | ) 6' Linen Table/30"H <sup>*</sup> | 123.75            | 149.50            |           |         |                | File Cabinet/2 Drawer                                   |        | 119.95            |       |
|          | C195800   | ) 8' Linen Table/30"H <sup>*</sup> | . 143.50          | 173.25            |           |         |                | File Cabinet/4Drawer                                    |        | 156.20            |       |
|          |           |                                    |                   |                   |           |         |                | Bulletin Board                                          |        | 169.05            |       |
|          | C195442   | 2 4' Linen Counter/42"H*           | . 137.50          | 171.50            |           |         |                |                                                         |        |                   |       |
|          | C195642   | 2 6' Linen Counter/42"H*           | . 155.50          | 194.25            |           |         |                |                                                         |        |                   |       |
|          | C195842   | 2 8' Linen Counter/42"H*           | . 178.75          | 224.00            |           | Specia  | al Drape       |                                                         |        |                   |       |
|          |           | es at 210-227-0341.                |                   |                   |           |         | 12103<br>12108 | Special Drape 3'H (per fi<br>Special Drape 8' H (per fi | ,      |                   |       |
| Undra    | aped Tab  | oles - Tables are 30" wide         |                   |                   |           |         |                |                                                         |        |                   |       |
|          | C131330   | ) 3' Undraped Table/30"H           | 33.10             | 43.05             |           |         |                |                                                         |        |                   |       |
|          | C131430   | ) 4' Undraped Table/30"H           | 59.25             | 74.00             |           |         |                |                                                         |        |                   |       |
|          | C131630   | ) 6' Undraped Table/30"H           | 73.25             | 91.75             |           |         |                |                                                         |        |                   |       |
|          | C131830   | ) 8' Undraped Table/30"H           | 87.25             | 107.75            |           |         |                |                                                         |        |                   |       |
|          | C131342   | 2 3' Undraped Counter/42"H         | 51.00             | 66.30             |           |         |                |                                                         |        |                   |       |
|          |           | 2 4' Undraped Counter/42"H         |                   |                   |           |         |                |                                                         |        |                   |       |
|          |           | 2 6' Undraped Counter/42"H         |                   | 120.75            |           |         |                |                                                         |        |                   |       |
|          | C131842   | 2 8' Undraped Counter/42"H         | 105.00            | 131.75            |           |         |                |                                                         |        |                   |       |
| Table    | e Top Ris | sers                               |                   |                   |           |         |                |                                                         |        |                   |       |
|          |           | 4'Lx7"H Single Step Riser          | 61.00             | 76.50             |           |         |                |                                                         |        |                   |       |
|          |           | 6'Lx7"H Single Step Riser          | 73.75             | 92.25             |           |         |                |                                                         |        |                   |       |
| C        | 150810    | 8'Lx7"H Single Step Riser          | 86.50 1           | 108.25            |           |         |                |                                                         |        |                   |       |
|          |           | 4'Lx14"H Single Step Riser         |                   | 76.50             |           |         |                |                                                         |        |                   |       |
| C        | 150614    | 6'Lx14"H Single Step Riser         | 73.25             | 92.25             |           |         |                |                                                         |        |                   |       |
| C        | 150814    | 8'Lx14"H Single Step Riser         | 86.50 1           | 108.25            |           |         |                |                                                         |        |                   |       |
| C        | 150420    | 4'L Double Step Riser              | 72.00             | 93.60             |           |         |                |                                                         |        |                   |       |
| C        | 150620    | 6'L Double Step Riser              | 109.20            | 141.95            |           |         |                | TOTAL CO                                                | JST    |                   |       |
| C        | 150820    | 8'L Double Step Riser              | 138.70 1          | 180.30            |           | Sub-1   | otal           | + Tax (8.25%)                                           |        | =                 |       |
|          |           |                                    |                   |                   |           |         |                |                                                         |        |                   |       |
|          |           |                                    |                   |                   |           |         |                |                                                         |        |                   |       |