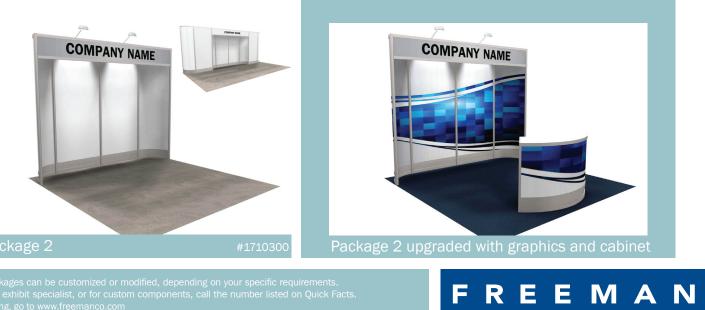

75.00            | 105.00 _           |                     |
|                                 | 6202500    | Exhibit Area / 1,501 - 2,500 sq. ft                         | 85.00            | 119.00 _           |                     |
|                                 | 6203500    | Exhibit Area / Over 2,500 sq.ft                             |                  |                    | Call for Quote      |
|                                 |            | TOTAL COST                                                  |                  |                    |                     |

|           |   | TOTAL COST |   |            |
|-----------|---|------------|---|------------|
|           | + |            | = |            |
| Sub-Total | - | 8.25 %Tax  |   | Total Cost |

# RENTAL **Exhibits**





# FREEMAN

**Questions?** All packages can be customized or modified, depending on your specific requirements. To speak to a rental exhibit specialist, or for custom components, call the number listed on Quick Facts. For fast, easy ordering, go to www.freemanco.com











\* All packages include Installation & Dismantle of Exhibit, Material Handling of Exhibit, Classic Carpet with Nightly Vacuuming, and 2 Arm Lights (per 100 sq. ft.)

| Color Options - Classic Carpet                                                                                                                     | Color Options - Fabric and Hardwall Panels          | Upgraded Color Options - Prestige Carpet                                                       |
|----------------------------------------------------