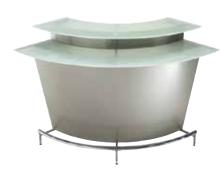

## martini bar

Grey metal rounded bar with frosted glass top and chrome legs 67"L 50"D 47"H – Radius 76.5" – 8501

possible configurations: