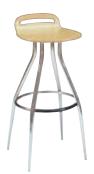

## shark swivel barstool

White Plastic/Chrome 22"L 19"D 34-44"H Adjustable – 810202

**gin barstool** *Maple Wood/Chrome* 16"L 16"D 29"H – 810505

Tables in coordinating colors are available upon request.

Call customer service at the number listed on Quick Facts. For fast, easy ordering, go to www.freemanco.com.