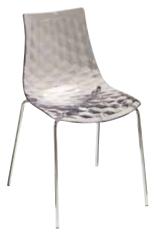

# diva series

Natural blonde wood and matte chrome finish highlight this sleek Italian design.

# diva counter stool

17"W 16"L 36"H - N71092 The intermediate 25" seating height makes this stool ideal for theater or demo areas.

diva chair 18"W 16"L 31"H - N71091 A natural complement to modern exhibit designs.