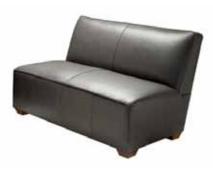

# south beach

possible configurations (featuring the half round ottomans from page 5):

**sofa** *Platinum Suede* 69"L 29"D 33"H – 8301

**ottoman** *Platinum Suede* 25"L 31"D 18"H – 8151

key west

**loveseat** Black Fabric 57"L 35"D 33"H – 8307

**sofa** *Black Fabric* 85"L 35"D 33"H – 8306

**tub chair** *Black Fabric* 31"L 31"D 31"H – 8103

Call customer service at the number listed on Quick Facts. For fast, easy ordering, go to www.freemanco.com.