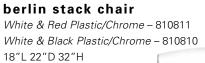

# memphis

chair Black Fabric 27.25"L 31.75"D 27.5"H - 810812

sofa (compact) Black Fabric 55"L 31"D 28"H - 83064