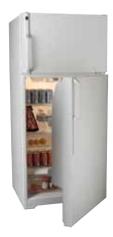

/Brushed Steel - 82055 27"L 23"D 22"H inspiration table Tempered Glass/Painted Steel sydney table 42"L 28"D 18"H - 82022 Black Laminate/Brushed Steel - 82052 White Laminate/Brushed Steel - 82053 48"L 24"D 18"H conference tables nova white oval table manhattan table White Laminate/Chrome Glass/Black Steel 71"L 35.5"D 29"H - 82060 42" Round 29" H - 82033





geo conference table Glass/Black Steel – 82041 Glass/Chrome - 82051 60"L 36"D 29"H



Call customer service at the number listed on Quick Facts. For fast, easy ordering, go to www.freemanco.com.



# product display

#### etagere

*Black* – 850604 *Silver* – 850605 30"L 16"D 70"H



locking door pedestal Black Laminate

24"L 24"D 42"H – 85078



# refrigerators

#### **refrigerator\*** *White*

14.0 cubic feet 20"L 30"D 65"H - 8503001



# lighting

### **mason table lamp\*** *White/Brushed Silver* 16"D Round 26"H – 850707



mason floor lamp\* White/Brushed Silver 18"D Round 55"H – 850708



\*Electrical power must be ordered seperately.

Call customer service at the number listed on Quick Facts. For fast, easy ordering, go to www.freemanco.com.

#### SXSW - SUPER MAJOR SPONSOR ACTIVATIONS / MARCH 07-16, 2013 NAME OF SHOW:

BOOTH #:

PHONE #:

BOOTH SIZE:

Х

COMPANY NAME:

CONTACT NAME :

E-MAIL ADDRESS :

For Assistance, please call (210) 227-0341 to speak with one of our experts.

|        |                  |                             | For fast,         | easy or           | dering, g | o to ww  | /w.freer | manco.com/store                                  |                     |