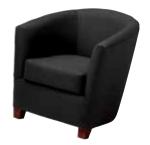

**sofa** *Black Fabric* 85"L 35"D 33"H – 8306

**tub chair** *Black Fabric* 31"L 31"D 31"H – 8103

Call customer service at the number listed on Quick Facts. For fast, easy ordering, go to www.freemanco.com.