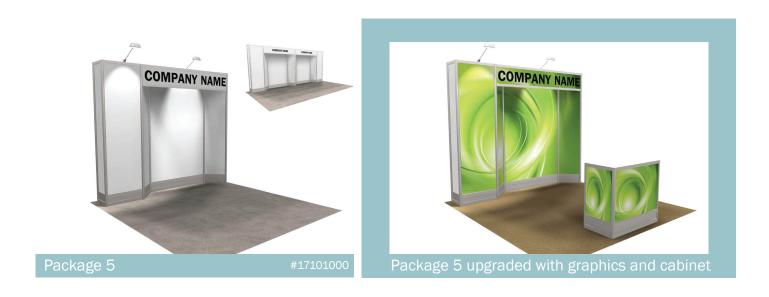

6203500    | Exhibit Area / Over 2,500 sq.ft                             |                  |                    | Call for Quote      |
|                                 |            | TOTAL COST                                                  |                  |                    |                     |

|           |   | TOTAL COST |   |            |
|-----------|---|------------|---|------------|
|           | + |            | = |            |
| Sub-Total | - | 8.25 %Tax  |   | Total Cost |

# RENTAL **Exhibits**





# FREEMAN

**Questions?** All packages can be customized or modified, depending on your specific requirements. To speak to a rental exhibit specialist, or for custom components, call the number listed on Quick Facts. For fast, easy ordering, go to www.freemanco.com











\* All packages include Installation & Dismantle of Exhibit, Material Handling of Exhibit, Classic Carpet with Nightly Vacuuming, and 2 Arm Lights (per 100 sq. ft.)

| Color Options - Classic Carpet                                                                                                                     | Color Options - Fabric and Hardwall Panels          | Upgraded Color Options - Prestige Carpet                                                       |
|----------------------------------------------------------------------------------------------------------------------------------------------------|-----------------------------------------------------|------------------------------------------------------------------------------------------------|
| gray       tuxedo