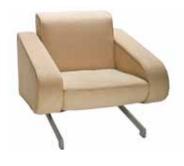

# t-vac chair

*Translucent/Chrome* 25"L 23"D 30"H – 8101

**cappuccino chair** *Chocolate Fabric* 29"L 29"D 34"H – 8104