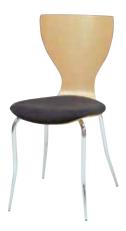

# diva series

Natural blonde wood and matte chrome finish highlight this sleek Italian design.

# diva counter stool

17"W 16"L 36"H - N71092 The intermediate 25" seating height makes this stool ideal for theater or demo areas.

diva chair 18"W 16"L 31"H - N71091 A natural complement to modern exhibit designs.