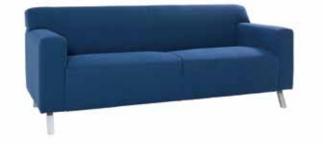

# allegro

chair Blue Fabric 36"L 34.5"D 30"H - 81019

sofa Blue Fabric 73"L 34.5"D 29.5"H - 83015

chair Beige Fabric 34"L 37"D 38"H - 810808

sofa

Beige Fabric 83"L 36"D 29"H - 83062