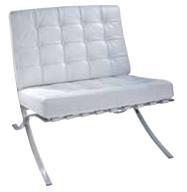

# lisbon

**chair** Black Leather 40"L 36"D 34"H – 81011

**loveseat** Black Leather 64"L 36"D 34"H – 8303

**sofa** *Black Leather* 88"L 36"D 34"H – 8302