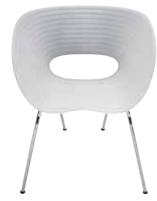

# globus occasional chair

White Vinyl/Chrome 28"L 26"D 28"H – 810819

**madrid chair** *White Leather* 30"L 30"D 31"H – 810816

**stage chair** 24"L 26"D 36"H

Camel Velour – 8106

Beige Velour – 8107

Red Velour – 8108