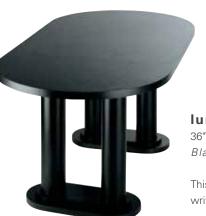

#### studio series

black end table 17"W 17"L 18"H – C115104

black cocktail table 36"W 20"L 15"H - C115103

luna table 36"W 72"L 29"H Black Top with Black Base - N72094

This contemporary six-foot conference table or writing desk comes with a black laminate top.