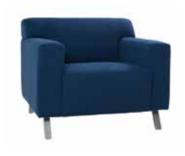

# astro

chair Beige Suede 36"L 36"D 29"H - 810809

sofa Beige Suede 83"L 36"D 29"H - 83063