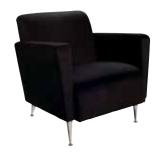

# t-vac chair

*Translucent/Chrome* 25"L 23"D 30"H – 8101

**cappuccino chair** *Chocolate Fabric* 29"L 29"D 34"H – 8104