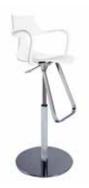

## shark swivel barstool

White Plastic/Chrome 22"L 19"D 34-44"H Adjustable – 810202

**gin barstool** *Maple Wood/Chrome* 16"L 16"D 29"H – 810505

Tables in coordinating colors are available upon request.

Call customer service at the number listed on Quick Facts. For fast, easy ordering, go to www.freemanco.com.