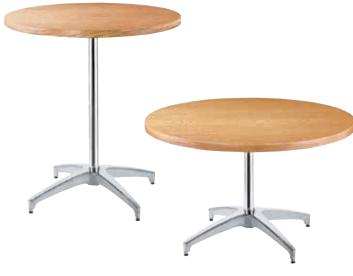

## pedestal tables

A range of table-top sizes and materials with pedestals in various heights to fit any space.

#### soho series

| Black-Top Mini   | 18"H x 18"W | N72066 |
|------------------|-------------|--------|
| Black-Top Café   | 30"H x 24"W | N72069 |
| Black-Top Bistro | 42"H x 24"W | N72070 |
| Black-Top Café   | 30"H x 36"W | N72067 |
| Black-Top Bistro | 42"H x 36"W | N72068 |