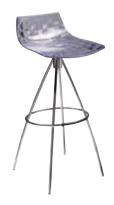

# panton chair

White Plastic 20"L 24"D 33"H - 81017

ICE side chair Transparent/Chrome 17.25"L 20"D 32"H - 810814

new york chair Onyx/Maple Wood/Chrome 23"L 32"D 33"H - 81090

iso mesh pull-up chair Black Vinyl/Black Steel 26"L 24"D 38"H - 810707