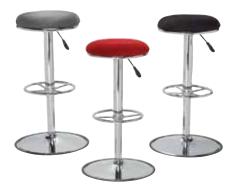

#### ohio barstool

Grey Fabric/Chrome – 810100 Red Fabric/Chrome – 810101 Black Fabric/Chrome – 810102 18"Round 31"H Adjustable

**ICE barstool** *Transparent/Chrome* 16.75″L 16″D 37.75″H – 810815

oslo barstool Blue Plastic/Chrome – 810200 White Plastic/Chrome – 810201 17"L 20"D 30"H