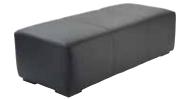

# ottomans

square ottoman Black Leather – 8154 White Leather – 8152 40"L 40"D 17"H

**bench ottoman** Black Leather – 8155 White Leather – 8153 60"L 24"D 17"H