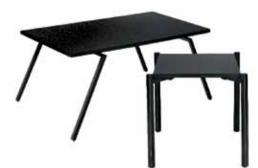

Table-top risers are also available in a variety of sizes. See order form for details.

display cubes Black

12" small

18" medium 18"W 18"L 36"H – N75031

24" large 24"W 24"L 42"H - N75032

orion computer kiosk Black 28"L 28"D 40.5"H - N75079

Pedestal for computer demo with keyboard tray and interior storage. (Computer not included.)

12"W 12"L 42"H - N75030

display cylinders Black

low 30"W 15"H - N75020

medium 18"W 20"H - N75021

high 24"W 36"H – N75022