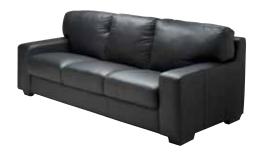

# lisbon

**chair** Black Leather 40"L 36"D 34"H – 81011

**loveseat** Black Leather 64"L 36"D 34"H – 8303

**sofa** *Black Leather* 88"L 36"D 34"H – 8302