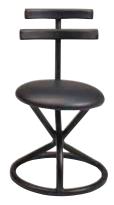

gray gaslift stool 24"W 20"L 46"H With Arms – N71048 No Arms – N71047

gray gaslift chair 26"W 20"L 38"H With Arms – N71046 No Arms – N71045

Telescoping height adjustment; five-caster base rolls with ease.