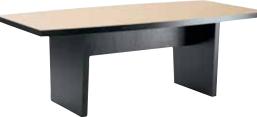

milano table 42"W 84"L 29"H Blonde Top with Black Base - N72093 Black Top with Black Base - N72092

Freeman's latest seven-foot conference table, featuring clean curved lines and a wealth of work space.