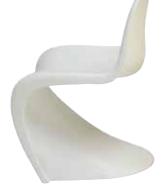

# panton chair

White Plastic 20"L 24"D 33"H - 81017

ICE side chair Transparent/Chrome 17.25"L 20"D 32"H - 810814

new york chair Onyx/Maple Wood/Chrome 23"L 32"D 33"H - 81090

iso mesh pull-up chair Black Vinyl/Black Steel 26"L 24"D 38"H - 810707