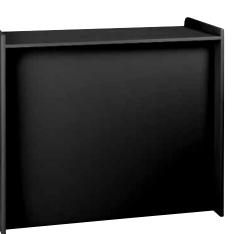

| C131330 | C131430 | C131630   | C131830   |
| counters (42" height) |         |         |           |           |
| Draped                | C130342 | C130442 | C130642   | C130842   |
| Draped on fourth side |         |         | C12404642 | C12404842 |
| Undraped              | C131342 | C131442 | C131642   | C131842   |



Table-top risers are also available in a variety of sizes. See order form for details.



display cubes Black

12" small

18" medium 18"W 18"L 36"H – N75031

24" large 24"W 24"L 42"H - N75032



orion computer kiosk Black 28"L 28"D 40.5"H - N75079

Pedestal for computer demo with keyboard tray and interior storage. (Computer not included.)

12"W 12"L 42"H - N75030



display cylinders Black

low 30"W 15"H - N75020

medium 18"W 20"H - N75021

high 24"W 36"H – N75022



display counter Black 24"W 49"L 42"H - N72056

# accessories

We know that every exhibit is different and requires certain pieces that may be hard to find. That's why we offer an assortment of accessories that will meet your needs, from literature racks to bulletin boards to refrigerators and file cabinets. No matter the requirement, your exhibit will always stand out with these striking and functional pieces.

a. chrome stanchion with 8' retractable belt 42"H - C220121

**b. chrome sign holder** Holds 22"x 28" sign – C220118

c. round literature rack 17"W 17"L 57"H – N750135 Revolving black display holds printed materials for easy access from 20 pockets.

**d. flat literature rack** 10"W 55"H – N750136 Forward-facing black display presents printed materials in six pockets.

e. chrome co