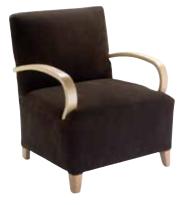

## diplomat chair

Black Diamond Fabric 25"W 28"L 36"H - N710144 Comfortable, yet compact for office or conference table seating.

**black diamond stool** 22"W 18"L 46"H – N71088

**casey padded stool** Black or Gray Fabric 20"W 21.5"L 42.5"H – C210112