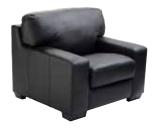

# lisbon

**chair** Black Leather 40"L 36"D 34"H – 81011

**loveseat** Black Leather 64"L 36"D 34"H – 8303

**sofa** *Black Leather* 88"L 36"D 34"H – 8302