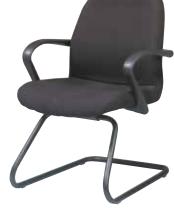

### altura conference/ guest chair Black Fabric/Black Steel

25"L 20"D 34"H – 81063