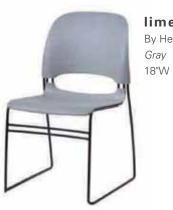

signature loveseat Black 33"W 60"L 33"H – N73091 Deeply comfortable sofa-style seating in a sleek, contemporary shape.

**signature chair** *Black* 33"W 35"L 33"H – N71093

**limerick® chair** By Herman Miller *Gray* 18"W 18"L 33"H – C210108