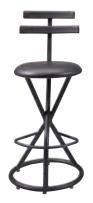

# banana barstool

White Vinyl/Chrome – 810103 Black Vinyl/Chrome – 810104 21"L 22"D 30"H

**jetson barstool** Black Vinyl/Black Steel 18"L 19"D 29"H – 810706

#### ohio barstool

Grey Fabric/Chrome – 810100 Red Fabric/Chrome – 810101 Black Fabric/Chrome – 810102 18"Round 31"H Adjustable

**ICE barstool** *Transparent/Chrome* 16.75″L 16″D 37.75″H – 810815

oslo barstool Blue Plastic/Chrome – 810200 White Plastic/Chrome – 810201 17"L 20"D 30"H