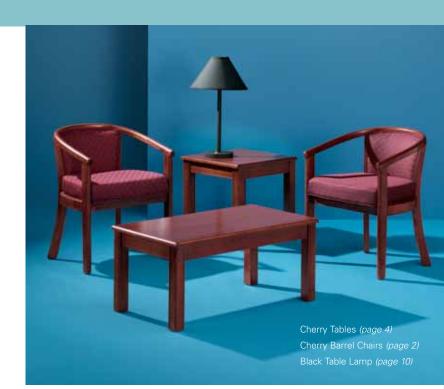

### cherry barrel chair

Cranberry or Taupe 23"W 22"L 29"H - N71038 Traditional style in a cherry finish with classic fabric pattern options.

**cherry cocktail table** 19"W 36"L 17"H – N72026

**cherry end table** 20"W 20"L 20"H – N72027

Milano Table (page 6) Diplomat Chair (page 2)

### **mason table lamp\*** *White/Brushed Silver* 16"D Round 26"H – 850707

mason floor lamp\* White/Brushed Silver 18"D Round 55"H – 850708

\*Electrical power must be ordered seperately.

Call customer service at the number listed on Quick Facts. For fast, easy ordering, go to www.freemanco.com.