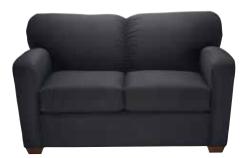

signature loveseat Black 33"W 60"L 33"H – N73091 Deeply comfortable sofa-style seating in a sleek, contemporary shape.

**signature chair** *Black* 33"W 35"L 33"H – N71093

**limerick® chair** By Herman Miller *Gray* 18"W 18"L 33"H – C210108