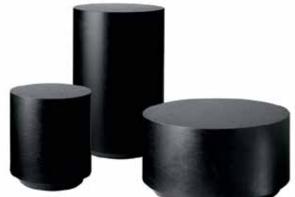

Pedestal for computer demo with keyboard tray and interior storage. (Computer not included.)

12"W 12"L 42"H - N75030

display cylinders Black

low 30"W 15"H - N75020

medium 18"W 20"H - N75021

high 24"W 36"H – N75022