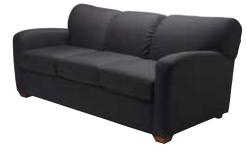

# lisbon

**chair** Black Leather 40"L 36"D 34"H – 81011

**loveseat** Black Leather 64"L 36"D 34"H – 8303

**sofa** *Black Leather* 88"L 36"D 34"H – 8302