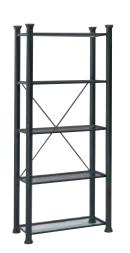

file cabinet with lock Standard Size

**two-drawer** 15"W 29"L 28"H – N74082

**four-drawer** 15"W 29"L 50"H – N74081

floor-standing bulletin board 48"W 96"L 78"H – C10201484