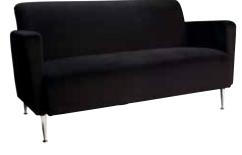

# south beach

possible configurations (featuring the half round ottomans from page 5):

**sofa** *Platinum Suede* 69"L 29"D 33"H – 8301

**ottoman** *Platinum Suede* 25"L 31"D 18"H – 8151

key west

**loveseat** Black Fabric 57"L 35"D 33"H – 8307

**sofa** *Black Fabric* 85"L 35"D 33"H – 8306

**tub chair** *Black Fabric* 31"L 31"D 31"H – 8103

Call customer service at the number listed on Quick Facts. For fast, easy ordering, go to www.freemanco.com.