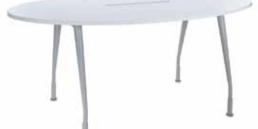

milano table 42"W 84"L 29"H Blonde Top with Black Base - N72093 Black Top with Black Base - N72092

Freeman's latest seven-foot conference table, featuring clean curved lines and a wealth of work space.