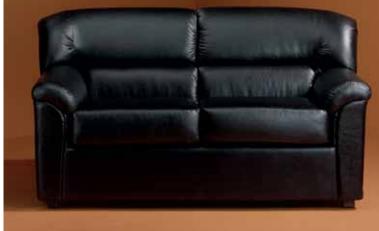

# lisbon

**chair** Black Leather 40"L 36"D 34"H – 81011

**loveseat** Black Leather 64"L 36"D 34"H – 8303

**sofa** *Black Leather* 88"L 36"D 34"H – 8302