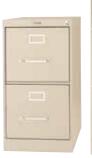

file cabinet with lock Standard Size

**two-drawer** 15"W 29"L 28"H – N74082

**four-drawer** 15"W 29"L 50"H – N74081

floor-standing bulletin board 48"W 96"L 78"H – C10201484