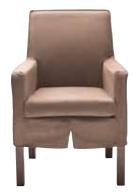

## diplomat chair

Black Diamond Fabric 25"W 28"L 36"H - N710144 Comfortable, yet compact for office or conference table seating.

**black diamond stool** 22"W 18"L 46"H – N71088

**casey padded stool** Black or Gray Fabric 20"W 21.5"L 42.5"H – C210112