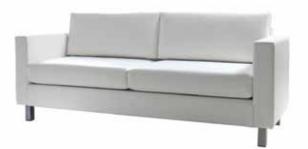

# lisbon

**chair** Black Leather 40"L 36"D 34"H – 81011

**loveseat** Black Leather 64"L 36"D 34"H – 8303

**sofa** *Black Leather* 88"L 36"D 34"H – 8302