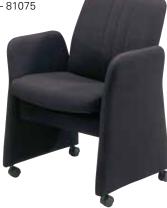

hite Plastic 20"L 24"D 33"H - 81017



ICE side chair Transparent/Chrome 17.25"L 20"D 32"H - 810814



new york chair Onyx/Maple Wood/Chrome 23"L 32"D 33"H - 81090

iso mesh pull-up chair Black Vinyl/Black Steel 26"L 24"D 38"H - 810707

manhattan chair Oyster Velour/Black Steel 26"L 22"D 34"H - 810110













jetson chair Black Vinyl/Black Steel 19"L 18"D 31"H - 810702



Call customer service at the number listed on Quick Facts. For fast, easy ordering, go to www.freemanco.com.

# conference chairs

## luxor executive chair

Black Leather 27"L 28"D 47"H Adjustable – 810807



## flex chair

*Black Plastic/Chrome* 24"L 22"D 31"H – 81018



### perth highback chair

Black Leather/Chrome 23"L 21"D 43"H Adjustable – 810813



# tilt executive chair

*Onyx Fabric* 26"L 25"D 34"H – 81075



### altura conference/ guest chair Black Fabric/Black Steel

25"L 20"D 34"H – 81063



# altura junior executive chair

*Black Fabric* 25″L 25″D 37″H



Call customer service at the number listed on Quick Facts. For fast, easy ordering, go to www.freemanco.com.

# bars & barstools

## martini bar

Grey metal rounded bar with frosted glass top and chrome legs 67"L 50"D 47"H – Radius 76.5" – 8501



possible configurations:





## shark swivel barstool

White Plastic/Chrome 22"L 19"D 34-44"H Adjustable – 810202



**gin barstool** *Maple Wood/Chrome* 16"L 16"D 29"H – 810505



Tables in coordinating colors are available upon request.

Call customer service at the number listed on Quick Facts. For fast, easy ordering, go to www.freemanco.com.

# banana barstool

White Vinyl/Chrome – 810103