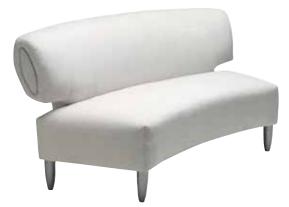

# south beach

possible configurations (featuring the half round ottomans from page 5):

**sofa** *Platinum Suede* 69"L 29"D 33"H – 8301

**ottoman** *Platinum Suede* 25"L 31"D 18"H – 8151

key west

**loveseat** Black Fabric 57"L 35"D 33"H – 8307