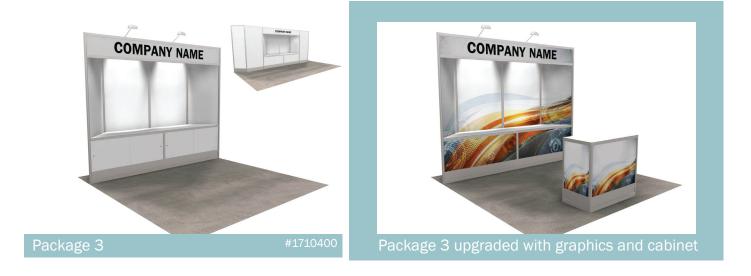

| 6203500    | Exhibit Area / Over 2,500 sq.ft                             |                  |                    | Call for Quote      |
|                                 |            | TOTAL COST                                                  |                  |                    |                     |

|           |   | TOTAL COST |   |            |
|-----------|---|------------|---|------------|
|           | + |            | = |            |
| Sub-Total | - | 8.25 %Tax  |   | Total Cost |

# RENTAL **Exhibits**





# FREEMAN

**Questions?** All packages can be customized or modified, depending on your specific requirements. To speak to a rental exhibit specialist, or for custom components, call the number listed on Quick Facts. For fast, easy ordering, go to www.freemanco.com











\* All packages include Installation & Dismantle of Exhibit, Material Handling of Exhibit, Classic Carpet with Nightly Vacuuming, and 2 Arm Lights (per 100 sq. ft.)

| Color Options - Classic Carpet                                                                                                                     | Color Options - Fabric and Hardwall Panels          | Upgraded Color Options - Prestige Carpet                                                       |
|----------------------------------------------------------------------------------------------------------------------------------------------------|-----------------------------------------------------|------------------------------------------------------------------------------------------------|
| gray       tuxedo