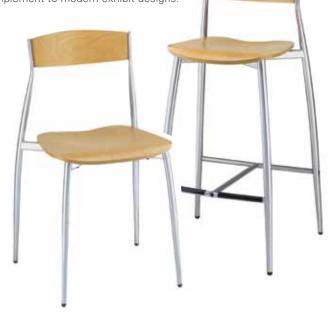

# diva series

Natural blonde wood and matte chrome finish highlight this sleek Italian design.

# diva counter stool

17"W 16"L 36"H - N71092 The intermediate 25" seating height makes this stool ideal for theater or demo areas.

diva chair 18"W 16"L 31"H - N71091 A natural complement to modern exhibit designs.