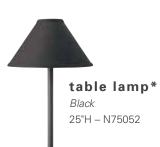

### **mason table lamp\*** *White/Brushed Silver* 16"D Round 26"H – 850707

mason floor lamp\* White/Brushed Silver 18"D Round 55"H – 850708

\*Electrical power must be ordered seperately.

Call customer service at the number listed on Quick Facts. For fast, easy ordering, go to www.freemanco.com.