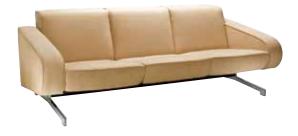

# lisbon

**chair** Black Leather 40"L 36"D 34"H – 81011

**loveseat** Black Leather 64"L 36"D 34"H – 8303

**sofa** *Black Leather* 88"L 36"D 34"H – 8302